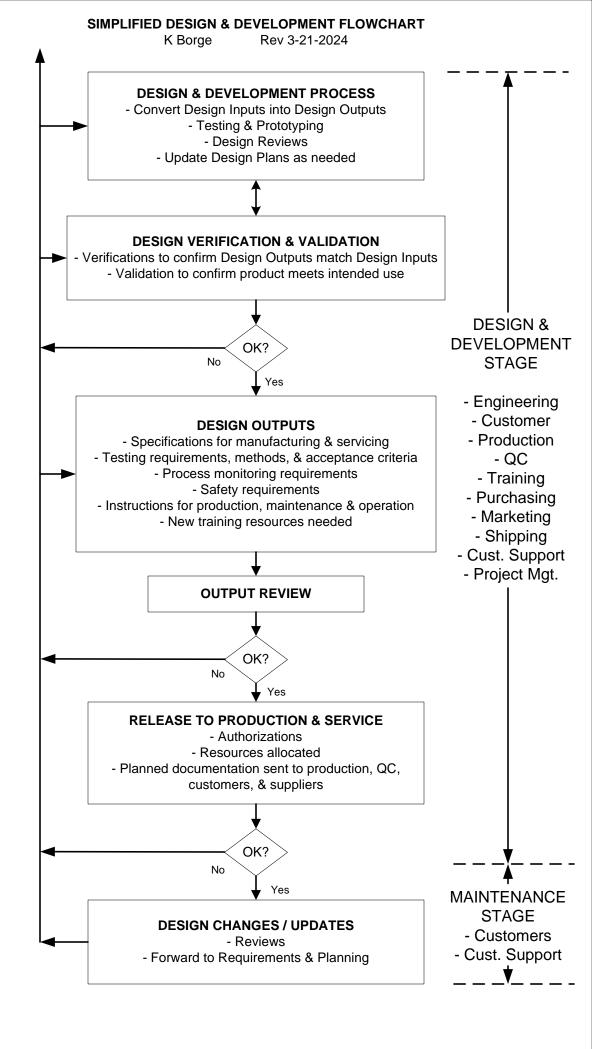

## SIMPLIFIED DESIGN & DEVELOPMENT FLOWCHART

K. Borge

Rev 5-28-2024

This simplified flowchart shows a typical design & development process. Your process and requirements will depend on the complexity of your products & services.

Design Plans will evolve as the design & development effort progresses. What is learned from testing & reviews is applied to the design plan.

Reviews should include same disciplines involved in original reviews.