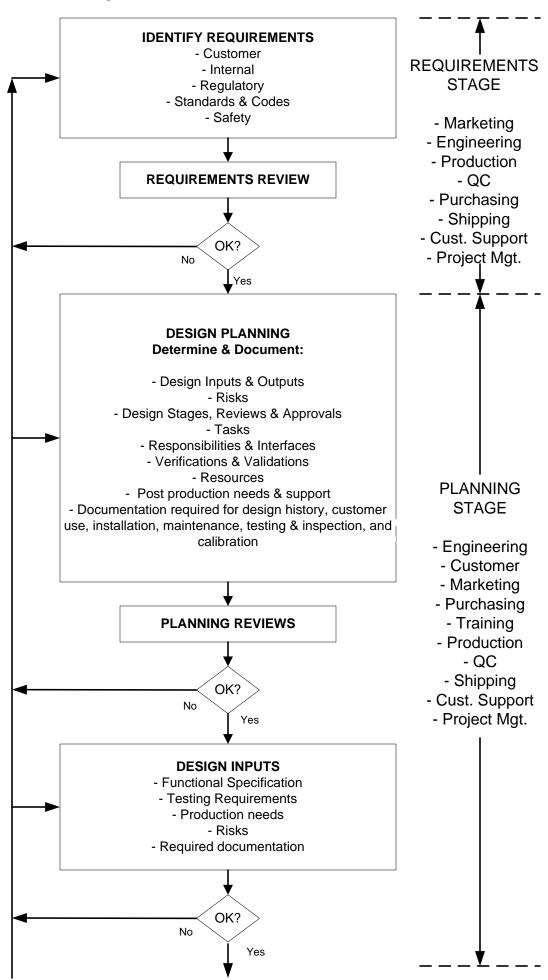

## SIMPLIFIED DESIGN & DEVELOPMENT FLOWCHART

K. Borge

Rev 5-28-2024

This simplified flowchart shows a typical design & development process. Your process and requirements will depend on the complexity of your products & services.

Reviews will depend on the nature of internal and external factors.

Design Plans and sub stages may evolve as the design & development effort progresses. What is learned from testing and reviews may require changes to design inputs and planning.